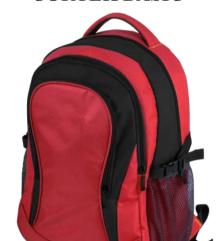

**BRAND** 

**GTIN** 

TITLE **NAME** 

**IMAGES** 

**CATEGORY BACKPACKS** CODE **BAPRED** 

8058772933936

**CORTEK** 

BACKPACK CORTEK BASE BACKPACK

**CORTEK BASIC** 

DESCRIPTION

Cortek Basic is the entry level backpack of the new Cortek range. Despite having a price to say the least competitive, it has prominent features: 3 layers, mesh side pockets, hook and upper handle padded. Can be used in any context has a truly unbeatable quality / price ratio. It is now available in red-black coloring.

**TYPE BASIC Backpack** 

**LAYERS** 

INTERNAL POCKETS 1 x laptop large 27cm + 1 large + 2 small

2 with net **EXTERNAL POCKETS** 

1 padded + 1 handle **HANDLES** 

2 padded **BRACES** 

internal padding **BACK**